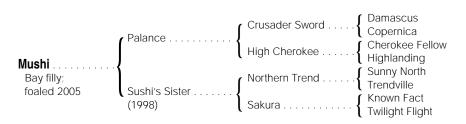

# Mushi

By PALANCE (1991), black type winner of 7 races, \$169,510, Thomas Edison S. Half-brother to High Lady (6 wins, \$241,165). Son of Crusader Sword [G1], \$327,476, sire of many black type winners. Sire of 8 crops, 17 winners, \$591,169, including Mickey's Magic (9 wins, \$118,154), King Royale (5 wins, \$109,800), Waitingfor Tongiht (2 wins, \$48,396).

#### 1st dam

SUSHI'S SISTER, by Northern Trend. Unraced. Dam of 3 other foals of racing age, including a 2-year-old of 2008, one to race--

I Like Sushi (g. by Master Bill). Placed at 3.

### 2nd dam

SAKURA, by Known Fact. 2 wins at 2, \$17,010. Dam of 5 other foals, 4 to race, 3 winners--

Sushi. 17 wins, 2 to 7, \$238,148.

Tiki Tiki. 4 wins, 2 to 4, \$50,956.

Sweet and Spice. 2 wins at 3, \$8,091.