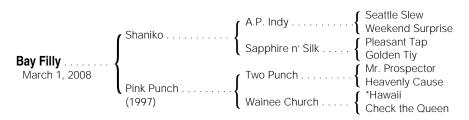

# **Bay Filly**

By SHANIKO (2001), black type winner of 5 races, \$388,380, Ky Cup Classic S. [G2]-etr, 3rd River City H. Half-brother to black type winner Silky Smooth (to 4, 2008, \$302,094). Son of A.P. Indy, \$2,979,815, horse of the year, leading sire twice, sire of 109 black type winners, 7 champions, including Rags to Riches. His first foals are weanlings of 2008.

### 1st dam

PINK PUNCH, by Two Punch. Unraced. Dam of 4 foals of racing age, including a 3-year-old of 2008, two to race, both winners--

Bruceybrucey (g. by Waquoit). 3 wins at 3 and 4, \$112,060.

Coral Chiliad (f. by Turnofthecentury). Winner at 4, 2008, \$10,150.

#### 2nd dam

WAINEE CHURCH, by \*Hawaii. 4 wins at 2 and 3, \$85,665, What a Summer S. [R] (LRL, \$27,983), 2nd Maryland Juvenile Filly Championship [LR] (LRL, \$20,000), 3rd Caesar's Wish S. [LR] (PIM, \$5,390), Heavenly Cause S. [R] (LRL, \$4,275). Dam of 5 winners, including--

#### 3rd dam

CHECK THE QUEEN, by King's Bishop. Unplaced in 2 starts. Sister to **CHA-SUBLE**. Dam of 6 winners, including--

WAINEE CHURCH. Black type winner, see above.

Pont de l'Orne. 5 wins, 4 to 6, \$64,835. Dam of 4 winners, including-