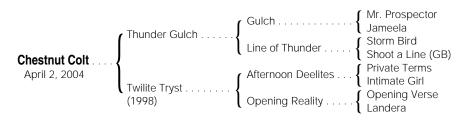

# **Chestnut Colt**

By THUNDER GULCH (1992), \$2,915,086, champion, Ky. Derby [G1], etc. Sire of 7 crops, 41 black type wnrs, \$20,361,495 & \$2,900 (Can), including Point Given (\$3,968,500, horse of the year, champion, Belmont S. [G1], etc.), Spain (\$3,540,542, Breeders' Cup Distaff [G1], etc.), Mystic Lady [G2] (\$1,170,390), Tweedside [G1] (\$646,791).

#### 1st dam

Twilite Tryst, by Afternoon Deelites. 6 wins at 3 and 4, \$225,580, 2nd Pago Hop S. [L] (FG, \$20,000), Misty Isle S. [L] (AP, \$12,800), Carolina S. (HAW, \$8,950), 3rd Pucker Up S. [G3]. This is her first foal.

#### 2nd dam

OPENING REALITY, by Opening Verse. Placed at 2 and 3, \$13,668. Dam of 1 foal to race--

Twilite Tryst (f. by Afternoon Deelites). Black type-placed winner, above. 3rd dam

Landera, by In Reality. 4 wins, 2 to 4, 3rd Missie H. Dam of 9 winners, incl.-CUTLASS REALITY. 14 wins, 2 to 6, \$1,405,660, Hollywood Gold Cup H. [G1], Californian S. [G1], Bel Air H. [G2], Goodwood H. [G3], San Diego H. [G3], Native Diver H. [G3], Laurano S. [R] (AQU, \$26,700), 2nd Dwyer S. [G1], Laurel Futurity-G1, Peter Pan S. [G1], Budweiser-Hawthorne Gold Cup H. [G2], Westchester H. [G3], Kindergarten S., 3rd Vosburgh S. [G1], Lawrence Realization S. [G2], etc. Sire.