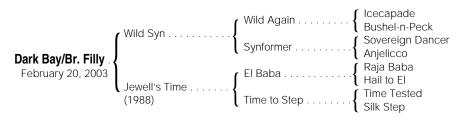

# Dark Bay or Brown Filly

By WILD SYN (1992), black type winner of 3 races at 3, \$358,174, Blue Grass S. [G2], 3rd Holy Bull S. Son of Wild Again, \$2,204,819, Breeders' Cup Classic-G1, etc., sire of 82 black type winners. Sire of 5 crops, 13 winners, \$430,357, including Sweet Dreamy Syn (2 wins, \$66,445), So Synful (to 4, 2005, \$60,365), Why So Wild.

#### 1st dam

JEWELL'S TIME, by El Baba. Placed at 2 and 3, \$3,742. Dam of 9 other foals of racing age, 9 to race, 4 winners, including--

Baba Blue (f. by Lord Carson). 4 wins at 2 and 3, placed at 4, 2004, \$41,533. Aly Baba's Jewels (f. by Turkoman). 3 wins at 3, \$14,715.

## 2nd dam

TIME TO STEP, by Time Tested. Placed at 3. Sister to **MARY DUGAN**. Dam of 8 winners, including--

**DON'T HESITATE** (c. by Native Uproar). 19 wins, 2 to 6, \$158,869, Rascal S. (RD, \$17,070), 3rd Swift S. [**G3**], Lafayette S. [L], 4th Bay Shore S. [**G2**]. Sire.

#### 3rd dam

SILK STEP, by Watch Your Step. Placed at 2. Dam of 3 winners--

MARY DUGAN. 8 wins, \$65,473, Regret S., 3rd Miss Woodford S.-G3.

**Lobby**. Winner at 3, \$23,967, 3rd Bowl of Flowers S. (RD, \$2,785).