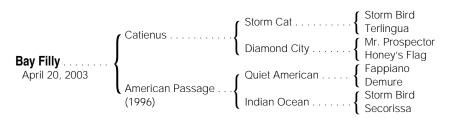

## **Bay Filly**

By CATIENUS (1994), winner of 3 races at 2 and 3 in England; 2 wins, \$340,680 in N.A., Charles Staats Memorial S., 2nd Suburban H. [G2], Saratoga Breeders' Cup H. [G2] twice, 3rd Whitney H. [G1]. Son of Storm Cat, \$570,210, leading sire twice. His first foals are 2-year-olds of 2004. Sire of winners Lisa's Cat (\$34,594), etc.

#### 1st dam

AMERICAN PASSAGE, by Quiet American. 3 wins at 3 and 5, \$56,209. This is her first foal.

#### 2nd dam

INDIAN OCEAN, by Storm Bird. 2 wins at 3, \$7,985. Dam of 2 other foals, including--

Snowball Flannagan. 8 wins, 6 to 9, 2004, \$158,650. Ecr.

#### 3rd dam

SECORISSA, by Secretariat. Unraced. Sister to **WHO'S TO ANSWER**. Dam of 8 winners, including--

OR ACIER. 4 wins at 2 and 3 in Italy and France, hwt. at 3 on Italian Hand., 5 - 7 fur., Premio Omenoni [G3], Prix du Cercle, Prix Hampton, 2nd Prix du Haras de la Huderie, 3rd Prix de Ris-Orangis [G3], Prix d'Arenberg [G3]; placed in England, 3rd Cornwallis S. [G3].