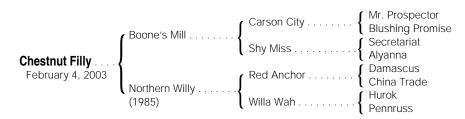

## **Chestnut Filly**

By BOONE'S MILL (1992), \$400,214, Sapling S. [G2], etc. Sire of 6 crops, 5 black type winners, 161 winners, \$6,874,679, including Paso Palma (to 7, 2004, \$267,344, Clasico Campeon Nativo, etc.), Big Hubie (7 wins, \$188,130, Louisiana Downs H., etc.), La Princesse Jolie (to 6, 2004, \$185,460), Jo Jo Dancer (to 5, 2004, \$131,728).

## 1st dam

NORTHERN WILLY, by Red Anchor. 17 wins, 3 to 7, \$416,060, Hyde Park H. [R] (BEL, \$55,350), Iroquois S. [R] (AQU, \$52,290). Dam of 7 foals of racing age, including a 2-year-old of 2004, four to race, incl.--Willy's Philly (f. by A. M. Swinger). Placed in 2 starts at 2.

## 2nd dam

WILLA WAH, by Hurok. 2 wins at 3, \$4,967. Dam of 3 winners--NORTHERN WILLY (f. by Red Anchor). Black type winner, see above. Marie Celeste. 3 wins at 4 and 6, \$99,965. Producer. Great Smokey. 9 wins, 5 to 9, \$64,230.

3rd dam

PENNRUSS, by Ridan. Winner at 2 and 4, \$25,439. Sister to **RIDENT MISS**. Dam of 6 winners, including--

Gifted Bird. 14 wins, 2 to 6, \$105,303, 2nd Mayflower S.-L, Empire  $\parallel$  S.-LR.