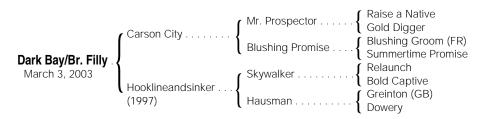

# **Dark Bay or Brown Filly**

By CARSON CITY (1987), \$306,240. Sire of 11 crops, 65 black type winners, \$39,800,125, including Small Promises (to 6, 2004, \$564,466, chp), City Zip [G1] (\$818,225), Good and Tough [G2] (\$809,341), Lord Carson (\$654,742), Ormsby (\$611,593), City Band [G1] (\$607,419), Five Star Day (\$575,365), Pollard's Vision [G2] (to 3, 2004, \$445,811).

### 1st dam

HOOKLINEANDSINKER, by Skywalker. Placed at 3 and 4, \$5,832. This is her first foal.

### 2nd dam

HAUSMAN, by Greinton (GB). 2 wins at 3, \$38,730. Dam of 5 foals to race, 4 winners, including--

METER MAID (f. by Geiger Counter). 11 wins at 3 and 4, \$557,698, Gardenia H. [G3], Queen Breeders' Cup S. [L] (TP, \$46,480), Ellis Park Breeders' Cup H. [L] (ELP, \$68,010), HBPA H. [L] (ELP, \$62,500), Singing Beauty S.-R (LRL, \$22,890), 2nd Turfway Breeders' Cup S. [G2], 3rd Humana Distaff H. [G3], Thoroughbred Club of America S. [G3], etc.

## 3rd dam

DOWERY, by Full Pocket. 13 wins in 25 starts, 2 to 4, \$398,677, Cotillion S.-G3, Anne Arundel H.-L, Vizcaya H.-L, Miramar S., Begonia S., [Q] at Belmont Park twice, 2nd Maskette S. [G1], Susquehanna H. [L], Coral Gables H.-L, 3rd Spinster S. [G1], Molly Pitcher H. [G2], Meadowbrook Farm H. [L], [Q] at Aqueduct, 4th Delaware H. [G1], Ballerina S. [G2]. Half-sister to RELUCTANT GUEST (10 wins, \$800,975, Beverly Hills H. [G1], Wilshire H. [G2], Beverly D. S. [L], AP, \$300,000-ncr, etc., dam of P. T. INDY, Honestly Darling [G2]; granddam of GOLD ALLURE, to 4, 2003), ENTERTAIN (sire). Dam of 5 foals, 4 to race, all winners, including--