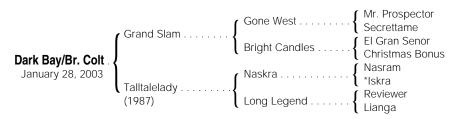

## Dark Bay or Brown Colt

By GRAND SLAM (1995), [G1] \$971,292. Sire of 13 black type winners, \$9,226,367, including Cajun Beat (to 4, 2004, \$912,300, Breeders' Cup Sprint [G1], etc.), Strong Hope (to 4, 2004, \$754,960, Jim Dandy S. [G2], etc.), Limehouse [G2] (to 3, 2004, \$620,435), Grand Hombre [G3] (\$598,360), Fire Slam (to 3, 2004, \$468,584), Master David.

## 1st dam

Talltalelady, by Naskra. 3 wins at 2 and 3, \$208,968, 2nd Alcibiades S. [G2], Mazarine S. [G3], Ontario Matron H. [R] (WO, \$22,000), 3rd Natalma S. [L] (WO, \$13,156), Ontario Debutante S. [LR] (FE, \$11,422). Dam of 7 foals of racing age, 7 to race, including--

## 2nd dam

LONG LEGEND, by Reviewer, 4 wins in 6 starts at 2 and 3 in England, Half-sister to DARLING MISTY, Legion D'Honneur. Dam of 8 winners, including--MR. GREELEY (c. by Gone West). 5 wins at 2 and 3, \$474,452, Swale S. [G3], Lafayette S. [G3], Spectacular Bid Breeders' Cup S. [G3], 2nd Breeders' Cup Sprint [G1], Jerome H. [G2], Hutcheson S. [G2], Riva Ridge S. [G3]. Sire.