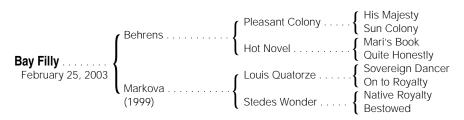

## **Bay Filly**

By BEHRENS (1994), black type winner of 9 races, \$3,243,500, Oaklawn H. [G1], Gulfstream Park H. [G1] twice, Buick Pegasus H. [G2], Massachusetts H. [G2], Suburban H. [G2], Dwyer S. [G2], 2nd Jockey Club Gold Cup [G1], Travers S. [G1], Whitney H. [G1], Donn H. [G1], Woodward S. [G1], etc. His first foals are 2-year-olds of 2004.

#### 1st dam

MARKOVA, by Louis Quatorze. Unraced. This is her first foal.

#### 2nd dam

**STEDES WONDER**, by Native Royalty. 4 wins at 3, \$40,405, Audubon Oaks (ELP, \$15,130), 3rd Fairmount Matchmaker H. (FP, \$2,735), Satin & Lace S. (FP, \$2,288). Dam of 6 winners, including--

S. (FP, \$2,288). Dam of 6 winners, including-
JAMIES FIRST PUNCH (g. by Fit to Fight). 7 wins, 2 to 4, \$353,065,

Peter Pan S. [G2], Bay Shore S. [G3], Gator Back H. (CRC, \$16,095),

2nd Withers S. [G2], Toboggan H. [L] (AQU, \$16,200), 3rd True North

H. [G2]. Etr at Aqueduct.

**Felony One** (f. by Red Ransom). 3 wins at 3, \$96,905, 3rd Luther Burbank H. (SR, \$6,050). Dam of 1 foal to race--

Stealing the Candy (f. by Candy Stripes). 2 wins at 2, \$59,993, 3rd Snow White S. (CT, \$4,598).

One Bad Cat. 2 wins at 2, \$44,695.

Bermuda Triangle. 3 wins at 3 and 5, \$27,685.

#### 3rd dam

**Bestowed**, by Stevward. 5 wins, 2 to 4, \$93,144, 3rd Herecomesthebride S. Dam of 4 foals, 3 winners--

STEDES WONDER. Black type winner, see above.

Necker Isle Queen. 3 wins at 4, \$68,620. Dam of--