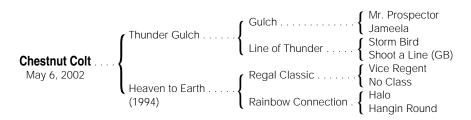

## **Chestnut Colt**

By THUNDER GULCH (1992), \$2,915,086, chp, Ky. Derby [G1], etc. Sire of 6 crops, 31 black type winners, \$17,170,676 in NA/US, \$44,-172 in Can, including Point Given (\$3,968,500, horse of the year, chp, Belmont S. [G1], etc.), Spain (\$3,540,542, Breeders' Cup Distaff [G1], etc.), Mystic Lady (\$1,170,390), Tweedside [G1] (\$646,791).

## 1st dam

Heaven to Earth, by Regal Classic. 4 wins at 3 and 4, \$135,192, 3rd Breeders' S. [R] (WO, \$32,241). Dam of 2 other foals of racing age, including a 3-year-old of 2004, one to race.

## 2nd dam

- RAINBOW CONNECTION, by Halo. 7 wins at 2 and 3, \$382,126, champion filly at 2 and 3 in Canada, Demoiselle S.-G2, Yearling Sales S., Princess Elizabeth S., Bison City S., etc. Canadian broodmare of the year. Halfsister to ARCHDEACON, HANGIN ON A STAR, MR. MACHO, Linda's Laughin. Dam of 9 foals to race, all winners, including--
  - **RAINBOWŠ FOR LIFE** (c. by Lyphard). 15 wins, 2 to 5, \$1,105,926, champion colt at 2, champion grass horse, champion handicap horse in Canada, New Hampshire Sweepstakes H. [**G3**]-ncr, Dominion Day H. [**G3**], Summer S. [**G3**], Hawthorne Derby [**G3**]-ncr, etc. Sire.